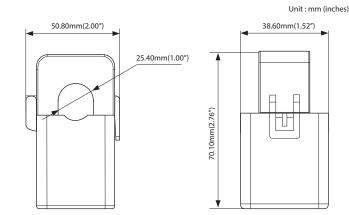

| White-Positive, Brown-Negative,<br>Bare-shield; 26AWG |  |  |  |

#### **ORDERING INFORMATION**

|                   | Rated Input |   |           |       |  |
|-------------------|-------------|---|-----------|-------|--|
| Ordering Number:  | AcuCT- H100 | - |           | : 333 |  |
| Ordering Example: | AcuCT- H100 | - | 120       | : 333 |  |
| 100: 100A         |             |   |           |       |  |
| 120: 120A         |             |   |           |       |  |
|                   | 200: 200A   |   |           |       |  |
|                   |             |   | 250: 250A |       |  |



## Accuenergy Corp.

Los Angeles - Toronto - Beijing - Pretoria North America Toll Free: 1-877-721-8908 Web: www.accuenergy.com Email: marketing@accuenergy.com

# DIMENSIONS